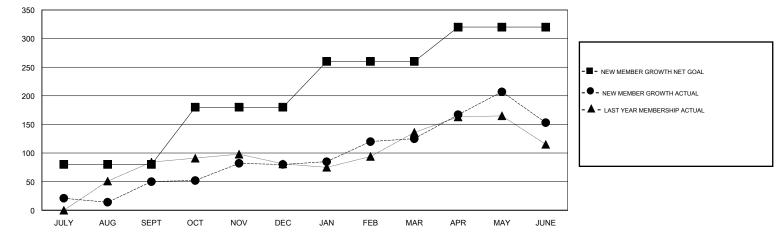

## LOCATION HONG KONG, CHINA

| CMT CA |  |  |
|--------|--|--|
|        |  |  |
|        |  |  |
|        |  |  |

|                       | Club          | S         |               |                       | Ме                                                             | mbers                                                        |                                                    |  |
|-----------------------|---------------|-----------|---------------|-----------------------|----------------------------------------------------------------|--------------------------------------------------------------|----------------------------------------------------|--|
| RESULTS FOR 2016-2017 |               |           |               | RESULTS FOR 2016-2017 |                                                                |                                                              |                                                    |  |
| QUARTER               | NEW CLUB GOAL | NEW CLUBS | DROPPED CLUBS | QUARTER               | NEW MEMBER GROWTH<br>NET GOAL (not reinstated<br>or transfers) | NEW MEMBER<br>GROWTH ACTUAL (not<br>reinstated or transfers) | DROPPED<br>MEMBERS ACTUAL<br>(including transfers) |  |
| JULY/AUG/SEPT         | 1             | 2         | 0             | JULY/AUG/SEPT         | 80                                                             | 154                                                          | 104                                                |  |
| OCT/NOV/DEC           | 2             | 1         | 0             | OCT/NOV/DEC           | 100                                                            | 67                                                           | 37                                                 |  |
| JAN/FEB/MAR           | 1             | 1         | 0             | JAN/FEB/MAR           | 80                                                             | 75                                                           | 30                                                 |  |
| APR/MAY/JUNE          | 1             | 3         | 0             | APR/MAY/JUNE          | 60                                                             | 156                                                          | 128                                                |  |