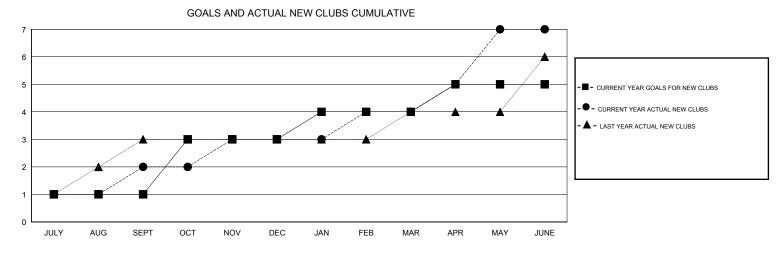

## LOCATION HONG KONG, CHINA

| CMT CA |  |  |
|--------|--|--|
|        |  |  |
|        |  |  |
|        |  |  |

|                       | Club          | S         |               |                       | Ме                                                             | mbers                                                        |                                                    |  |
|-----------------------|---------------|-----------|---------------|-----------------------|----------------------------------------------------------------|--------------------------------------------------------------|----------------------------------------------------|--|
| RESULTS FOR 2016-2017 |               |           |               | RESULTS FOR 2016-2017 |                                                                |                                                              |                                                    |  |
| QUARTER               | NEW CLUB GOAL | NEW CLUBS | DROPPED CLUBS | QUARTER               | NEW MEMBER GROWTH<br>NET GOAL (not reinstated<br>or transfers) | NEW MEMBER<br>GROWTH ACTUAL (not<br>reinstated or transfers) | DROPPED<br>MEMBERS ACTUAL<br>(including transfers) |  |
| JULY/AUG/SEPT         | 1             | 2         | 0             | JULY/AUG/SEPT         | 80                                                             | 154                                                          | 104                                                |  |
| OCT/NOV/DEC           | 2             | 1         | 0             | OCT/NOV/DEC           | 100                                                            | 67                                                           | 37                                                 |  |
| JAN/FEB/MAR           | 1             | 1         | 0             | JAN/FEB/MAR           | 80                                                             | 75                                                           | 30                                                 |  |
| APR/MAY/JUNE          | 1             | 3         | 0             | APR/MAY/JUNE          | 60                                                             | 156                                                          | 128                                                |  |